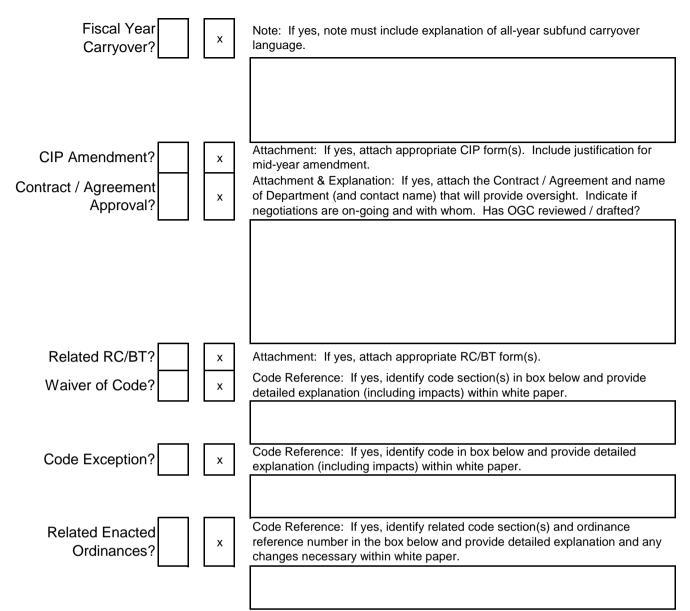

(Minimum of 350 words - Maximum of 1 page.)

ACTION ITEMS: Purpose / Check List. If "Yes" please provide detail by attaching justification, and code provisions for each.

ACTION ITEMS CONTINUED: Purpose / Check List. If "Yes" please provide detail by attaching justification, and code provisions for each.