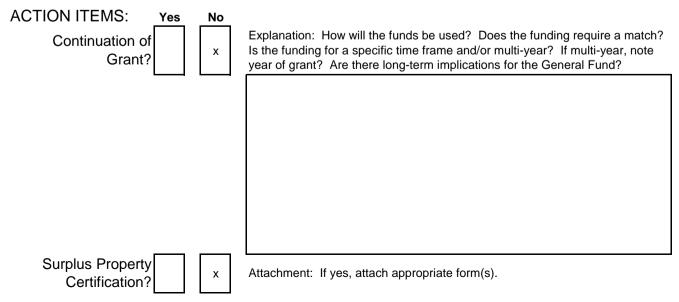

(Minimum of 350 words - Maximum of 1 page.)

ACTION ITEMS: Purpose / Check List. If "Yes" please provide detail by attaching justification, and code provisions for each.

ACTION ITEMS CONTINUED: Purpose / Check List. If "Yes" please provide detail by attaching justification, and code provisions for each.