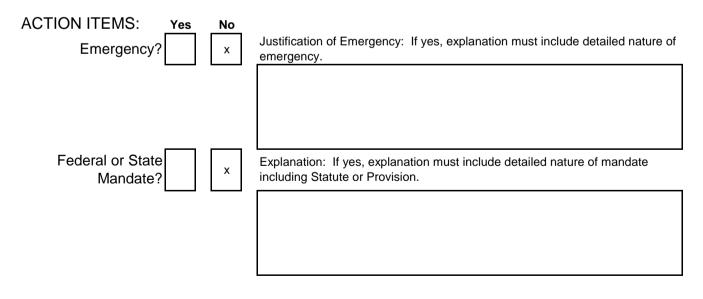

(Minimum of 350 words - Maximum of 1 page.)

ACTION ITEMS: Purpose / Check List. If "Yes" please provide detail by attaching justification, and code provisions for each.

ACTION ITEMS CONTINUED: Purpose / Check List. If "Yes" please provide detail by attaching justification, and code provisions for each.